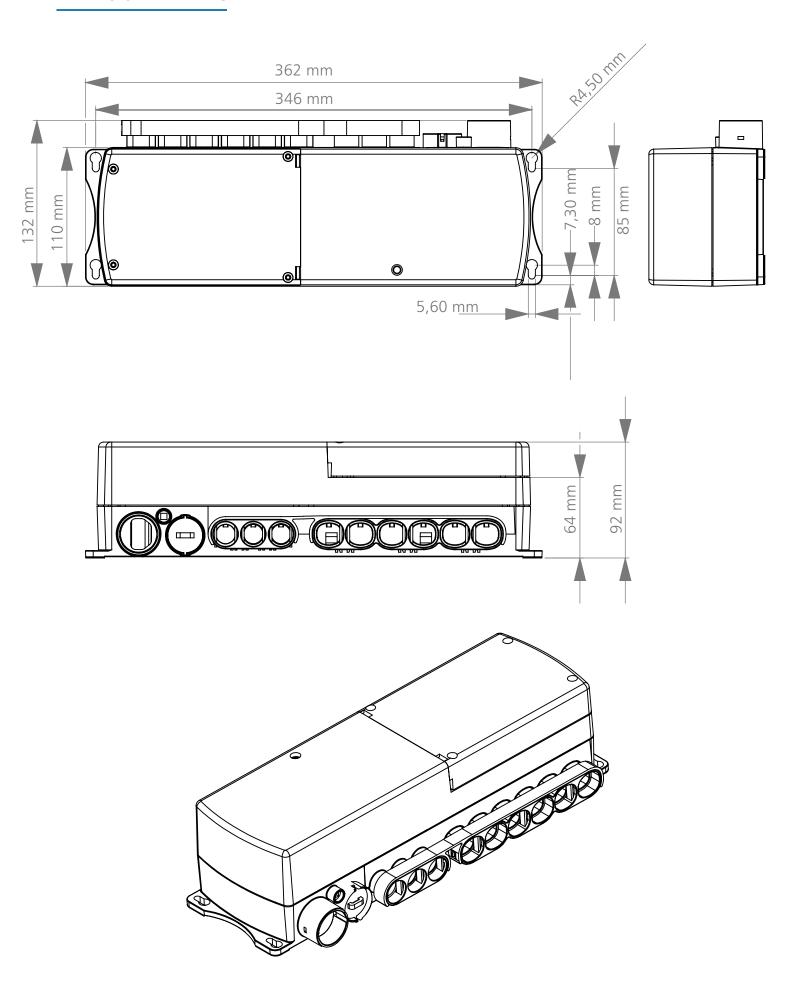

|  |
| Operating Temperature     | +5°C to +40°C                                 |  |
| Storage Temperature       | -10°C to +50°C                                |  |
| Software                  | MSBus                                         |  |
| Mains Indicator           | Yes                                           |  |
| Power Supply              | 120 / 230 VAC 50/60 Hz (internal transformer) |  |
| Safety system             | Thermally protected. Short-circuit protected. |  |
| Protection class          | Class 2, Class 1 is possible with AC cable    |  |
| Internal Battery          | Yes                                           |  |
| Control Method            | Relay                                         |  |

## **DIMENSION DRAWING**



# **ORDERING KEY**

|                         |     |                                                                                                        | MC36 |
|-------------------------|-----|--------------------------------------------------------------------------------------------------------|------|
| System Architecture     | M:  | MsBus                                                                                                  | M    |
| Software Code           |     | Standard Software Code Special Software Code The code documentation will be shared with our customers. | 01   |
| IP Degree               | 6:  | IPX6                                                                                                   | 6    |
| Number of Controls      | 3:  | 3 Controls