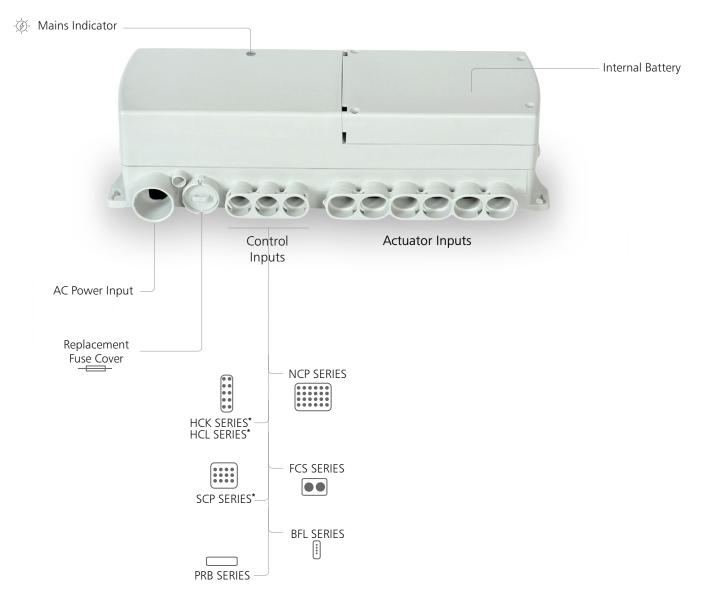

#### SYSTEM COMPATIBILITY

#### Ordering Key:MC36M01634281BR112200

HCK SERIES\*, HCL SERIES\* and SCP SERIES\* are only usable with 180 degree cable. Please review the HCK, HCL and SCP datasheet for detailed information.