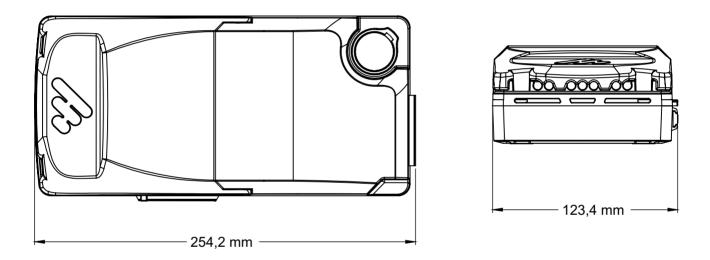

|  |
| Operating Temperature     | +5°C to +40°C                                 |  |
| Storage Temperature       | -10°C to +50°C                                |  |
| Software                  | MsBus                                         |  |
| Mains Indicator           | Yes                                           |  |
| Power Supply              | 120 / 230 VAC 50/60 Hz (internal 200W SMPS)   |  |
| Safety system             | Thermally protected. Short-circuit protected. |  |
| Protection class          | Class 2, Class 1 is possible with AC cable    |  |
| Internal Battery          | No                                            |  |
| Control Method            | Relay                                         |  |

## **DIMENSION DRAWING**







# **ORDERING KEY**

|                         |                                                                                                                              | MC84 |
|-------------------------|------------------------------------------------------------------------------------------------------------------------------|------|
| System Architecture     | M: MsBus                                                                                                                     | M    |
| Software Code           | <b>01:</b> Standard Software Co<br><b>XX:</b> Special Software Code<br>The code documentation will be<br>with our customers. | e    |
| IP Degree               | <b>6:</b> IPX6