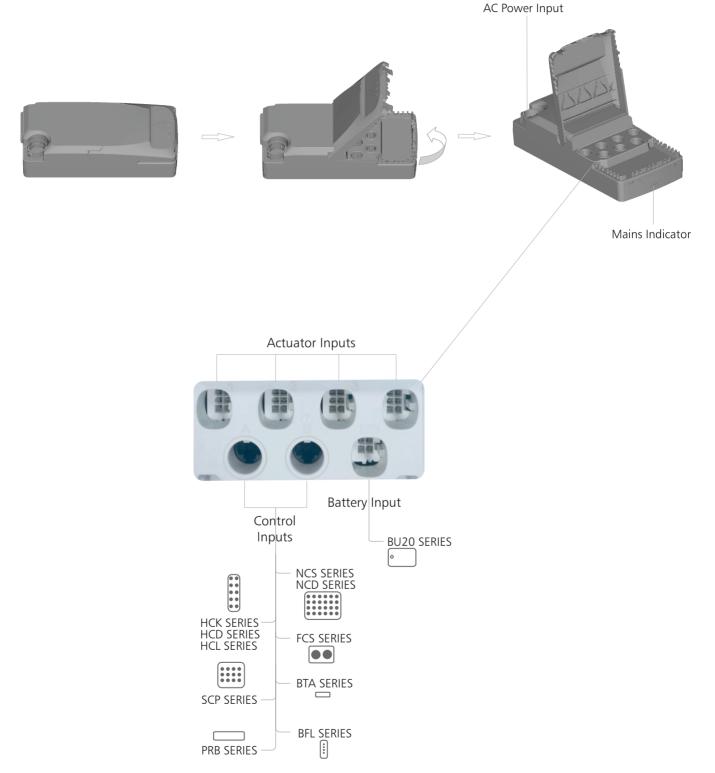

#### SYSTEM COMPATIBILITY

#### Ordering Key:MC84M016242010R022200

All controls are only usable with 90 degree cable. Please review the controls datasheets for detailed information.