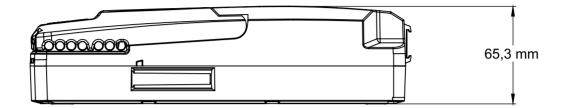

|  |
| Operating Temperature     | +5°C to +40°C                                 |  |
| Storage Temperature       | -10°C to +50°C                                |  |
| Software                  | MsBus                                         |  |
| Mains Indicator           | Yes                                           |  |
| Power Supply              | 120 / 230 VAC 50/60 Hz (internal 200W SMPS)   |  |
| Safety system             | Thermally protected. Short-circuit protected. |  |
| Protection class          | Class 2, Class 1 is possible with AC cable    |  |
| Internal Battery          | No                                            |  |
| Control Method            | Relay                                         |  |

## **DIMENSION DRAWING**







# **ORDERING KEY**

|                         |                                                                                                                              | MC84 |
|-------------------------|------------------------------------------------------------------------------------------------------------------------------|------|
| System Architecture     | M: MsBus                                                                                                                     | M    |
| Software Code           | <b>01:</b> Standard Software Co<br><b>XX:</b> Special Software Code<br>The code documentation will be<br>with our customers. | e    |
| IP Degree               | <b>6:</b> IPX6