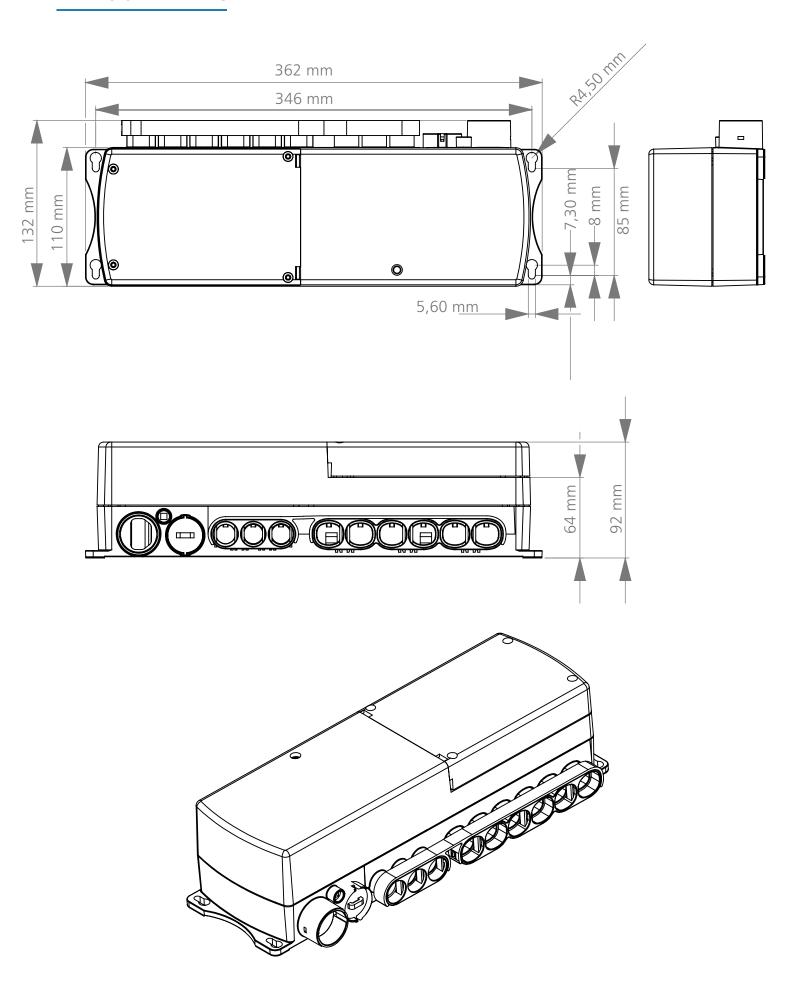

|  |
| Operating Temperature     | +5°C to +40°C                                 |  |
| Storage Temperature       | -10°C to +50°C                                |  |
| Software                  | MSBus                                         |  |
| Mains Indicator           | Yes                                           |  |
| Power Supply              | 120 / 230 VAC 50/60 Hz (internal transformer) |  |
| Safety system             | Thermally protected. Short-circuit protected. |  |
| Protection class          | Class 2, Class 1 is possible with AC cable    |  |
| Internal Battery          | No                                            |  |
| Control Method            | Relay                                         |  |

## **DIMENSION DRAWING**



# **ORDERING KEY**

|                         |     |                                                                                                        | MC36 |
|-------------------------|-----|--------------------------------------------------------------------------------------------------------|------|
| System Architecture     | M:  | MsBus                                                                                                  | M    |
| Software Code           |     | Standard Software Code Special Software Code The code documentation will be shared with our customers. | 01   |
| IP Degree               | 6:  | IPX6                                                                                                   | 6    |
| Number of Controls      | 3:  | 3 Controls