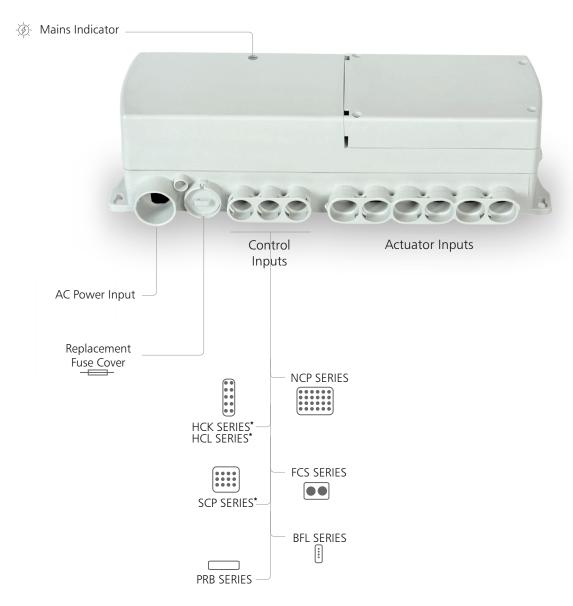

### SYSTEM COMPATIBILITY

#### Ordering Key:MC36M016342810R112200

HCK SERIES\*, HCL SERIES\* and SCP SERIES\* are only usable with 180 degree cable. Please review the HCK, HCL and SCP datasheet for detailed information.