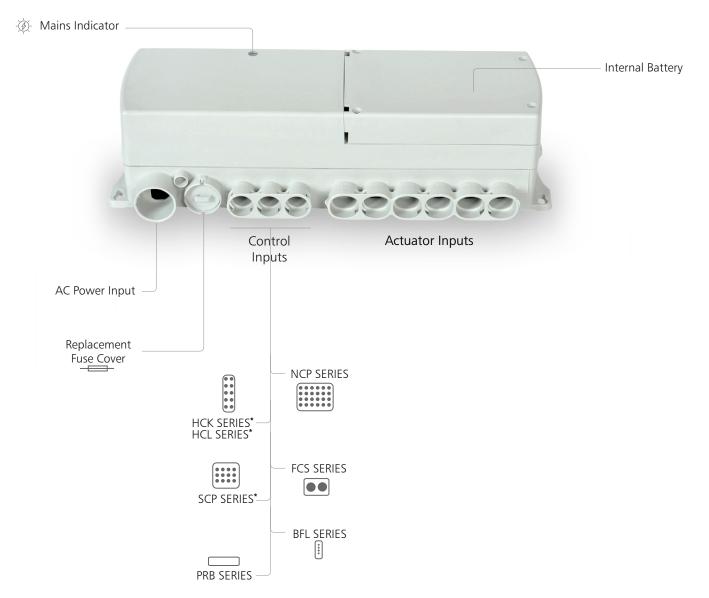

## SYSTEM COMPATIBILITY

### Ordering Key:MC36M01635281BR112200

HCK SERIES\*, HCL SERIES\* and SCP SERIES\* are only usable with 180 degree cable. Please review the HCK, HCL and SCP datasheet for detailed information.