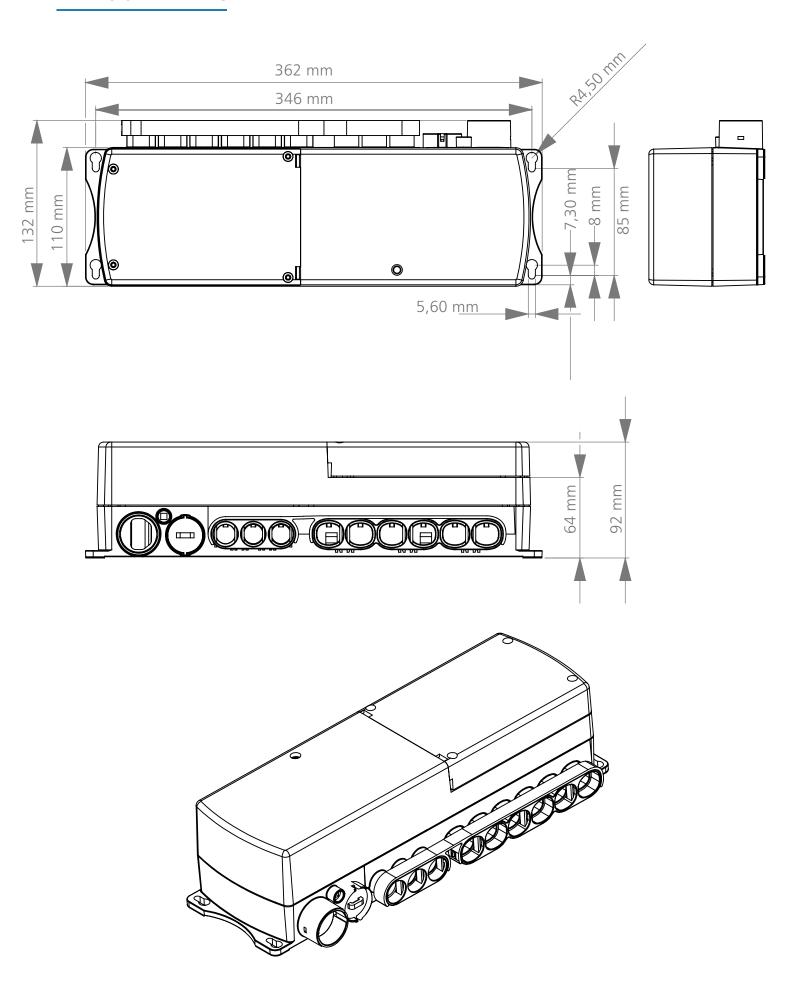

5                                       |  |
| Operating Temperature     | +5°C to +40°C                                 |  |
| Storage Temperature       | -10°C to +50°C                                |  |
| Software                  | MSBus                                         |  |
| Mains Indicator           | Yes                                           |  |
| Power Supply              | 120 / 230 VAC 50/60 Hz (internal transformer) |  |
| Safety system             | Thermally protected. Short-circuit protected. |  |
| Protection class          | Class 2, Class 1 is possible with AC cable    |  |
| Internal Battery          | Yes                                           |  |
| Control Method            | Relay                                         |  |

# **DIMENSION DRAWING**



# **ORDERING KEY**

|                         |     |                                                                                                        | MC36 |
|-------------------------|-----|--------------------------------------------------------------------------------------------------------|------|
| System Architecture     | M:  | MsBus                                                                                                  | M    |
| Software Code           |     | Standard Software Code Special Software Code The code documentation will be shared with our customers. | 01   |
| IP Degree               | 6:  | IPX6                                                                                                   | 6    |
| Number of Controls      | 3:  | 3 Controls