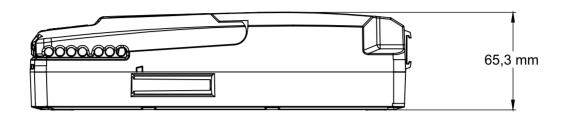

## **GENERAL FEATURES**

| Controls Capacity         | 2                                             |  |
|---------------------------|-----------------------------------------------|--|
| Actuator Control Capacity | 4                                             |  |
| IP Code                   | IPX6                                          |  |
| Housing colour            | RAL7035                                       |  |
| Operating Temperature     | +5°C to +40°C                                 |  |
| Storage Temperature       | -10°C to +50°C                                |  |
| Software                  | No                                            |  |
| Mains Indicator           | No                                            |  |
| Power Supply              | 120 / 230 VAC 50/60 Hz (internal 200W SMPS)   |  |
| Safety system             | Thermally protected. Short-circuit protected. |  |
| Protection class          | Class 2, Class 1 is possible with AC cable    |  |
| Internal Battery          | No                                            |  |
| Control Method            | Relay                                         |  |