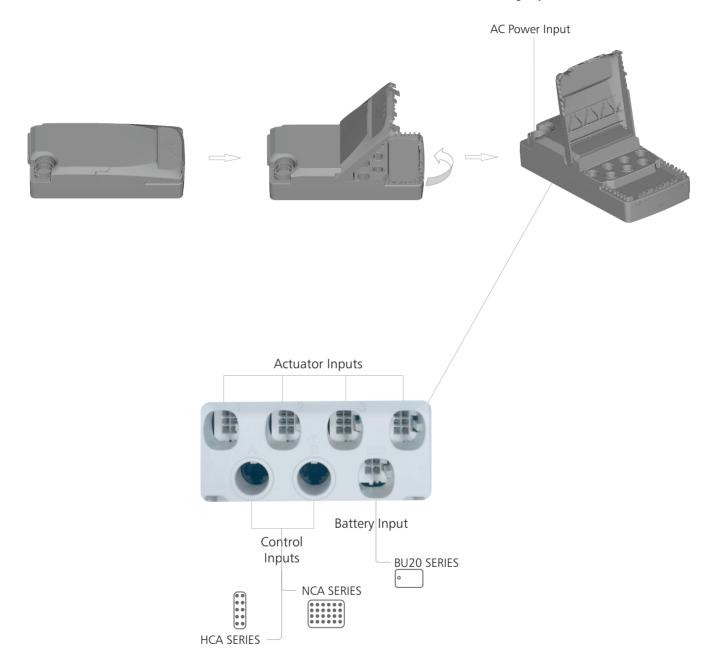

Controls      | 2: 2 Controls              | 2    |
| Number of Actuators     | <b>4:</b> 4 Actuators      | 4    |
| Power                   | <b>20:</b> 200W            | 20   |
| Housing Colour          | <b>1:</b> RAL7035          | 1    |
| Battery                 | <b>0:</b> External Battery | 0    |
| Control Method          | <b>R:</b> Relay            | R    |
| H-Bridge                | <b>0:</b> Half Bridge      | 0    |
| Power Supply            | 2: SMPS                    | 2    |
| Electrical Class        | <b>2:</b> Class 2          | 2    |
| Grounding               | 2: On AC Cable             | 2    |
| Reserved for Future Use | <b>00:</b> None            | 00   |

Ordering example: MC81A006242010R022200

## **SYSTEM COMPATIBILITY**

Ordering Key:MC81A006242010R022200



## Terms of Use