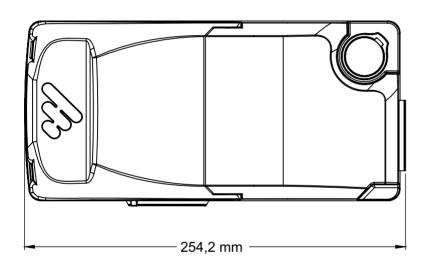

## **GENERAL FEATURES**

| Controls Capacity         | 2                                             |  |
|---------------------------|-----------------------------------------------|--|
| Actuator Control Capacity | 4                                             |  |
| IP Code                   | IPX6                                          |  |
| Housing colour            | RAL7035                                       |  |
| Operating Temperature     | +5°C to +40°C                                 |  |
| Storage Temperature       | -10°C to +50°C                                |  |
| Software                  | No                                            |  |
| Mains Indicator           | No                                            |  |
| Power Supply              | 120 / 230 VAC 50/60 Hz (internal 200W SMPS)   |  |
| Safety system             | Thermally protected. Short-circuit protected. |  |
| Protection class          | Class 2, Class 1 is possible with AC cable    |  |
| Internal Battery          | No                                            |  |
| Control Method            | Relay                                         |  |