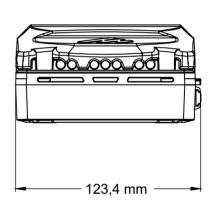

## **GENERAL FEATURES**

| Controls Capacity         | 2                                             |  |
|---------------------------|-----------------------------------------------|--|
| Actuator Control Capacity | 4                                             |  |
| IP Code                   | IPX6                                          |  |
| Housing colour            | RAL7035                                       |  |
| Operating Temperature     | +5°C to +40°C                                 |  |
| Storage Temperature       | -10°C to +50°C                                |  |
| Software                  | No                                            |  |
| Mains Indicator           | No                                            |  |
| Power Supply              | 120 / 230 VAC 50/60 Hz (internal 200W SMPS)   |  |
| Safety system             | Thermally protected. Short-circuit protected. |  |
| Protection class          | Class 2, Class 1 is possible with AC cable    |  |
| Internal Battery          | No                                            |  |
| Control Method            | Relay                                         |  |