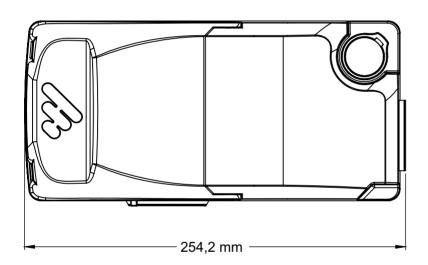

|
| Housing colour            | RAL7035                                       |
| Operating Temperature     | +5°C to +40°C                                 |
| Storage Temperature       | -10°C to +50°C                                |
| Software                  | No                                            |
| Mains Indicator           | No                                            |
| Power Supply              | 120 / 230 VAC 50/60 Hz (internal 120W SMPS)   |
| Safety system             | Thermally protected. Short-circuit protected. |
| Protection class          | Class 2, Class 1 is possible with AC cable    |
| Internal Battery          | No                                            |
| Control Method            | Relay                                         |









## **ORDERING KEY**

|                            | MC71                                                                                                                                                                                                                                                                   |
|----------------------------|------------------------------------------------------------------------------------------------------------------------------------------------------------------------------------------------------------------------------------------------------------------------|
| <b>A:</b> Analogue         | A