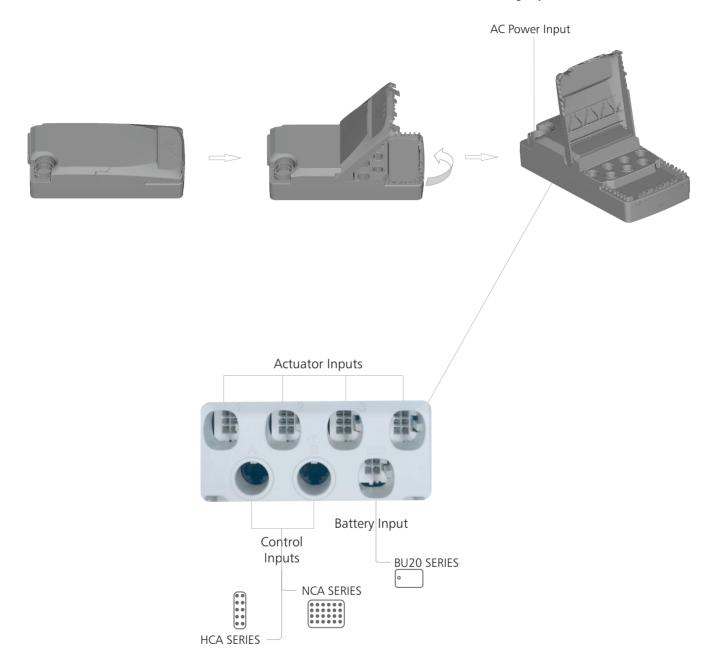

## **GENERAL FEATURES**

| Controls Capacity         | 2                                             |
|---------------------------|-----------------------------------------------|
| Actuator Control Capacity | 4                                             |
| IP Code                   | IPX6                                          |
| Housing colour            | RAL7035                                       |
| Operating Temperature     | +5°C to +40°C                                 |
| Storage Temperature       | -10°C to +50°C                                |
| Software                  | No                                            |
| Mains Indicator           | No                                            |
| Power Supply              | 120 / 230 VAC 50/60 Hz (internal 120W SMPS)   |
| Safety system             | Thermally protected. Short-circuit protected. |
| Protection class          | Class 2, Class 1 is possible with AC cable    |
| Internal Battery          | No                                            |
| Control Method            | Relay                                         |

## **ORDERING KEY**

|                            | MC71                                                                                                                                                                                                                                                                   |
|----------------------------|------------------------------------------------------------------------------------------------------------------------------------------------------------------------------------------------------------------------------------------------------------------------|
| <b>A:</b> Analogue         | A                                                                                                                                                                                                                                                                      |
| <b>00:</b> None            | 00                                                                                                                                                                                                                                                                     |
| <b>6:</b> IPX6             | 6                                                                                                                                                                                                                                                                      |
| 2: 2 Controls              | 2                                                                                                                                                                                                                                                                      |
| <b>4:</b> 4 Actuators      | 4                                                                                                                                                                                                                                                                      |
| <b>12:</b> 120W            | 12                                                                                                                                                                                                                                                                     |
| <b>1:</b> RAL7035          | 1                                                                                                                                                                                                                                                                      |
| <b>0:</b> External Battery | 0                                                                                                                                                                                                                                                                      |
| <b>R:</b> Relay            | R                                                                                                                                                                                                                                                                      |
| <b>0:</b> Half Bridge      | 0                                                                                                                                                                                                                                                                      |
| 2: SMPS                    | 2                                                                                                                                                                                                                                                                      |
| <b>2:</b> Class 2          | 2                                                                                                                                                                                                                                                                      |
| 2: On AC Cable             | 2                                                                                                                                                                                                                                                                      |
| <b>00:</b> None            | 00                                                                                                                                                                                                                                                                     |
|                            | <ul> <li>00: None</li> <li>6: IPX6</li> <li>2: 2 Controls</li> <li>4: 4 Actuators</li> <li>12: 120W</li> <li>1: RAL7035</li> <li>0: External Battery</li> <li>R: Relay</li> <li>0: Half Bridge</li> <li>2: SMPS</li> <li>2: Class 2</li> <li>2: On AC Cable</li> </ul> |