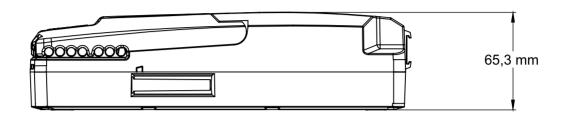

|
| Housing colour            | RAL7035                                       |
| Operating Temperature     | +5°C to +40°C                                 |
| Storage Temperature       | -10°C to +50°C                                |
| Software                  | No                                            |
| Mains Indicator           | No                                            |
| Power Supply              | 120 / 230 VAC 50/60 Hz (internal 120W SMPS)   |
| Safety system             | Thermally protected. Short-circuit protected. |
| Protection class          | Class 2, Class 1 is possible with AC cable    |
| Internal Battery          | No                                            |
| Control Method            | Relay                                         |









## **ORDERING KEY**

|                            | MC71                                                                                                                                                                                                                                                                   |
|----------------------------|------------------------------------------------------------------------------------------------------------------------------------------------------------------------------------------------------------------------------------------------------------------------|
| <b>A:</b> Analogue         | A