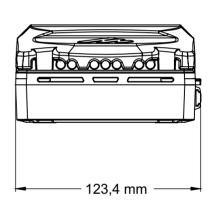

|
| Housing colour            | RAL7035                                       |
| Operating Temperature     | +5°C to +40°C                                 |
| Storage Temperature       | -10°C to +50°C                                |
| Software                  | No                                            |
| Mains Indicator           | No                                            |
| Power Supply              | 120 / 230 VAC 50/60 Hz (internal 120W SMPS)   |
| Safety system             | Thermally protected. Short-circuit protected. |
| Protection class          | Class 2, Class 1 is possible with AC cable    |
| Internal Battery          | No                                            |
| Control Method            | Relay                                         |









## **ORDERING KEY**

|                            | MC71                                                                                                                                                                                                                                                                   |
|----------------------------|------------------------------------------------------------------------------------------------------------------------------------------------------------------------------------------------------------------------------------------------------------------------|
| <b>A:</b> Analogue         | A